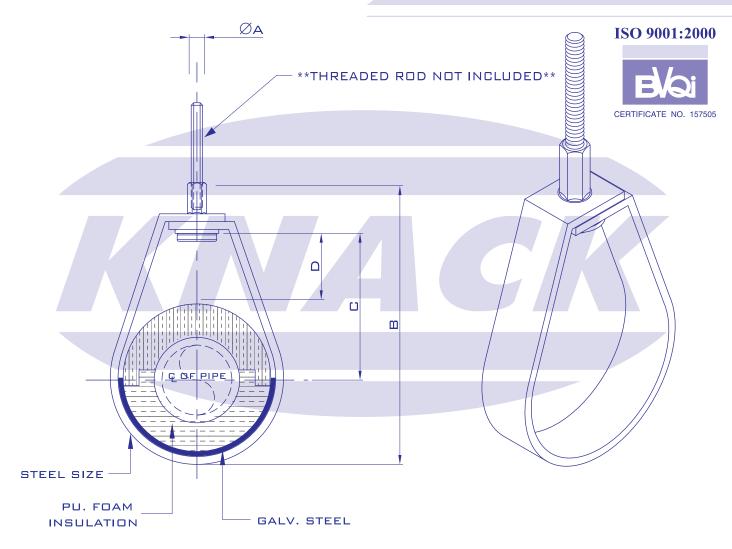

## DIMENSION IN MM.

## FIGURE H 521-N ADJUSTABLE SWIVEL RING (P.U.FOAM INSULATION)

**MATERIAL** : CARBON STEEL

FINISH : PLAIN, PAINT, ELECTRO - GAVANIZED, HOT DIP - GAVANIZED CONFORMS WITH : SPECIFICATION WW-H-171E (TYPE 10) MSS SP-69

| NOMINAL PIPE SIZE |     | ROD SIZE<br>A |      | В   | С   | Adjustment | Steel Size | Insulation |
|-------------------|-----|---------------|------|-----|-----|------------|------------|------------|
| INCH              | MM. | INCH          | MM.  |     |     | D          |            | Thickness  |
| 1/2               | 15  | 3/8           | 9.5  | 104 | 57  | 28         | 1.5 x 25   | 18         |
| 3/4               | 20  | 3/8           | 9.5  | 119 | 69  | 37         | 1.5 x 25   | 18         |
| 1                 | 25  | 3/8           | 9.5  | 122 | 69  | 34         | 1.5 x 25   | 18         |
| 1 1/4             | 32  | 3/8           | 9.5  | 138 | 80  | 41         | 1.5 x 25   | 18         |
| 1 1/2             | 40  | 3/8           | 9.5  | 141 | 80  | 38         | 1.8 x 25   | 18         |
| 2                 | 50  | 3/8           | 9.5  | 148 | 80  | 32         | 1.8 x 25   | 18         |
| 2 1/2             | 65  | 3/8           | 9.5  | 169 | 91  | 35         | 2.3 x 25   | 18         |
| 3                 | 80  | 3/8           | 9.5  | 195 | 110 | 48         | 2.3 x 25   | 18         |
| 3 1/2             | 90  | 3/8           | 9.5  | 212 | 121 | 52         | 2.3 x 25   | 18         |
| 4                 | 100 | 3/8           | 9.5  | 232 | 134 | 59         | 2.3 x 32   | 18         |
| 5                 | 125 | 1/2           | 12.7 | 267 | 149 | 61         | 3 x 32     | 18         |
| 6                 | 150 | 1/2           | 12.7 | 301 | 169 | 69         | 3 x 38     | 18         |
| 8                 | 200 | 1/2           | 12.7 | 375 | 215 | 89         | 4 x 38     | 18         |